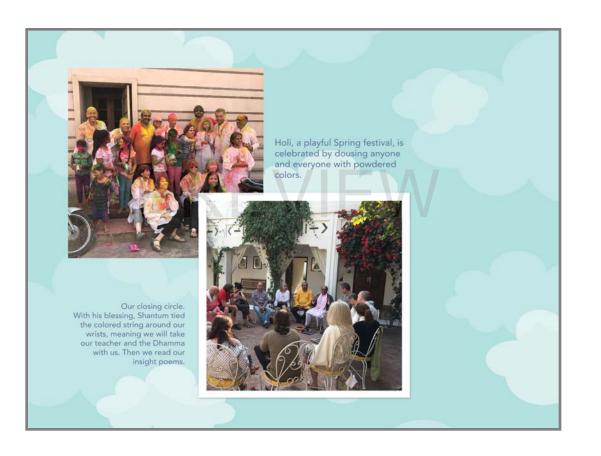

age 64 - © 1999-2018 Shutterfly, Inc. All rights reserved.



Page 65 - © 1999-2018 Shutterfly, Inc. All rights reserved.



Page 66 - © 1999-2018 Shutterfly, Inc. All rights reserved.



Page 67 - © 1999-2018 Shutterfly, Inc. All rights reserved.



Page 68 - © 1999-2018 Shutterfly, Inc. All rights reserved.



Page 69 - © 1999-2018 Shutterfly, Inc. All rights reserved.



Page 70 - © 1999-2018 Shutterfly, Inc. All rights reserved.

The Three Refuges

I take refuge in the Buddha, the one who shows me the way in this life.

I take refuge in the Dhamma, the way of understanding and love.

I take refuge in the Sangha, the community that lives in harmony and awareness.

Page 71 - © 1999-2018 Shutterfly, Inc. All rights reserved.



Page 72 - © 1999-2018 Shutterfly, Inc. All rights reserved.



Page 73 - © 1999-2018 Shutterfly, Inc. All rights reserved.



Page 74 - © 1999-2018 Shutterfly, Inc. All rights reserved.

May you be safe from internal and
external harm.
May you have a calm, clear mind and
peaceful loving heart.
May you be physically strong, healthy, and
vital.
May you know love, joy, wonder, and
wisdom in this life ~ just as it is.

Back cover - © 1999-2018 Shutterfly, Inc. All rights reserved.