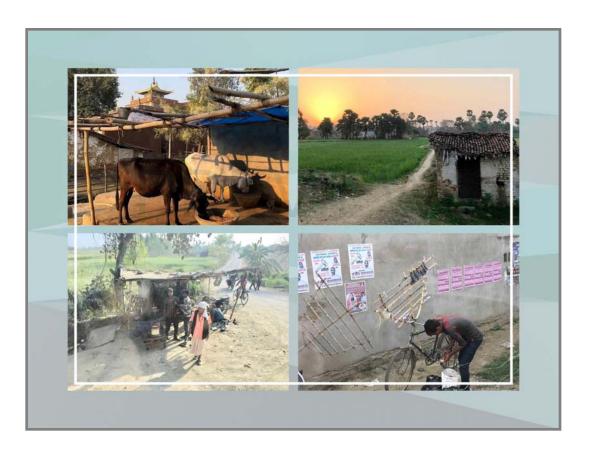

Inc. All rights reserved.



Page 36 - © 1999-2018 Shutterfly, Inc. All rights reserved.



Page 37 - © 1999-2018 Shutterfly, Inc. All rights reserved.



Page 38 - © 1999-2018 Shutterfly, Inc. All rights reserved.



Page 39 - © 1999-2018 Shutterfly, Inc. All rights reserved.



Page 40 - © 1999-2018 Shutterfly, Inc. All rights reserved.

## A traveling Sangha:

"Ten days were needed for them all to reach [Rajgir]. Each morning, they begged in small villages and ate silently in the forests or fields. When they finished eating, they began to walk again, traveling in their own small groups. The sight of bhikkhus walking quietly and slowly made a deep impression on all who saw them."

Old Path White Clouds, p. 180 Thich Nhat Hanh

Page 41 - © 1999-2018 Shutterfly, Inc. All rights reserved.



Page 42 - © 1999-2018 Shutterfly, Inc. All rights reserved.



Page 43 - © 1999-2018 Shutterfly, Inc. All rights reserved.



Page 44 - © 1999-2018 Shutterfly, Inc. All rights reserved.



Page 45 - © 1999-2018 Shutterfly, Inc. All rights reserved.



Page 46 - © 1999-2018 Shutterfly, Inc. All rights reserved.



Page 47 - © 1999-2018 Shutterfly, Inc. All rights reserved.



Page 48 - © 1999-2018 Shutterfly, Inc. All rights reserved.



Page 49 - © 1999-2018 Shutterfly, Inc. All rights reserved.



Page 50 - © 1999-2018 Shutterfly, Inc. All rights reserved.

## The Middle Way

One string, too tightly strained, gave a harsh and unpleasant sound; the second, not strained enough, had no resonance; the third, moderately stretched, gave forth the sweetest music.

Adapted, Anguttara Nikaya, tr