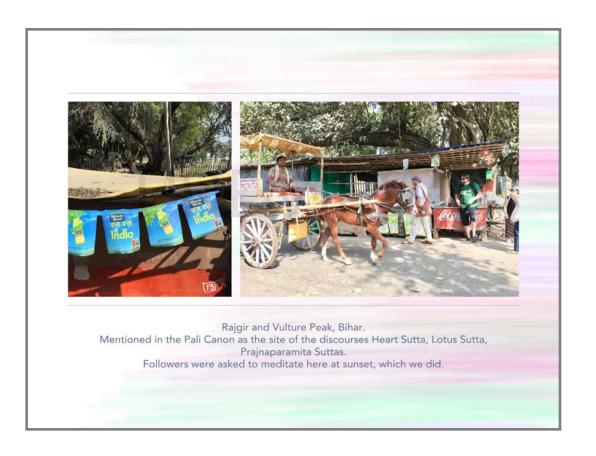

1999-2018 Shutterfly, Inc. All rights reserved.



Page 46 - © 1999-2018 Shutterfly, Inc. All rights reserved.



Page 47 - © 1999-2018 Shutterfly, Inc. All rights reserved.



Page 48 - © 1999-2018 Shutterfly, Inc. All rights reserved.



Page 49 - © 1999-2018 Shutterfly, Inc. All rights reserved.



Page 50 - © 1999-2018 Shutterfly, Inc. All rights reserved.

## The Middle Way

One string, too tightly strained, gave a harsh and unpleasant sound; the second, not strained enough, had no resonance; the third, moderately stretched, gave forth the sweetest music.

Adapted, Anguttara Nikaya, trans. N. Thera

Page 51 - © 1999-2018 Shutterfly, Inc. All rights reserved.



Page 52 - © 1999-2018 Shutterfly, Inc. All rights reserved.



Page 53 - © 1999-2018 Shutterfly, Inc. All rights reserved.



Page 54 - © 1999-2018 Shutterfly, Inc. All rights reserved.



Page 55 - © 1999-2018 Shutterfly, Inc. All rights reserved.



Page 56 - © 1999-2018 Shutterfly, Inc. All rights reserved.



Page 57 - © 1999-2018 Shutterfly, Inc. All rights reserved.



Page 58 - © 1999-2018 Shutterfly, Inc. All rights reserved.



Page 59 - © 1999-2018 Shutterfly, Inc. All rights reserved.



Page 60 - © 1999-2018 Shutterfly, Inc. All rights reserved.



Page 61 - © 1999-2018 Shutterfly, Inc. All rights reserved.



Page 62 - © 1999-2018 Shutterfly, Inc. All rights reserved.



Page 63 - © 1999-2018 Shutterfly, Inc. All rights reserved.



Page 64 - © 1999-2018 Shutterfly, Inc. All rights reserved.



Page 65 - © 1999-2018 Shutterfly, Inc. All rights reserved.



Page 66 - © 1999-2018 Shutterfly, Inc. All