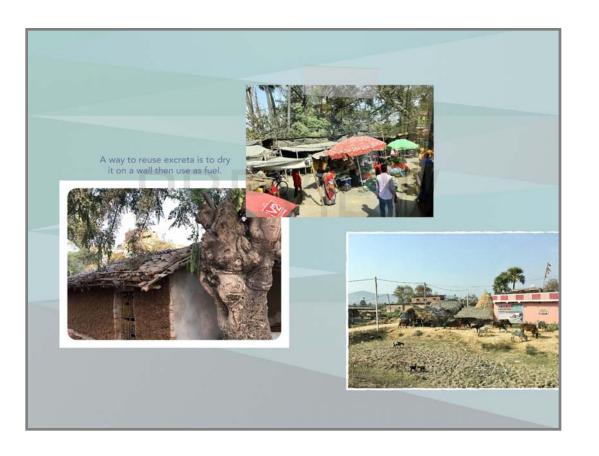

2018 Shutterfly, Inc. All rights reserved.



Page 28 - © 1999-2018 Shutterfly, Inc. All rights reserved.



Page 29 - © 1999-2018 Shutterfly, Inc. All rights reserved.



Page 30 - © 1999-2018 Shutterfly, Inc. All rights reserved.



Page 31 - © 1999-2018 Shutterfly, Inc. All rights reserved.



Page 32 - © 1999-2018 Shutterfly, Inc. All rights reserved.



Page 33 - © 1999-2018 Shutterfly, Inc. All rights reserved.



Page 34 - © 1999-2018 Shutterfly, Inc. All rights reserved.



Page 35 - © 1999-2018 Shutterfly, Inc. All rights reserved.



Page 36 - © 1999-2018 Shutterfly, Inc. All rights reserved.



Page 37 - © 1999-2018 Shutterfly, Inc. All rights reserved.



Page 38 - © 1999-2018 Shutterfly, Inc. All rights reserved.



Page 39 - © 1999-2018 Shutterfly, Inc. All rights reserved.



Page 40 - © 1999-2018 Shutterfly, Inc. All rights reserved.

## A traveling Sangha:

"Ten days were needed for them all to reach [Rajgir]. Each morning, they begged in small villages and ate silently in the forests or fields. When they finished eating, they began to walk again, traveling in their own small groups. The sight of bhikkhus walking quietly and slowly made a deep impression on all who saw them."

Old Path White Clouds, p. 180 Thich Nhat Hanh

Page 41 - © 1999-2018 Shutterfly, Inc. All rights reserved.



Page 42 - © 1999-2018 Shutterfly, Inc. All rights reserved.



Page 43 - © 1999-2018 Shutterfly, Inc. All rights reserved.



Page 44 - © 1999-2018 Shutterfly, Inc. All rights reserved.



Page 45 - © 1999-2018 Shutterfly, Inc. All rights reserved.



Page 46 - © 1999-2018 Shu