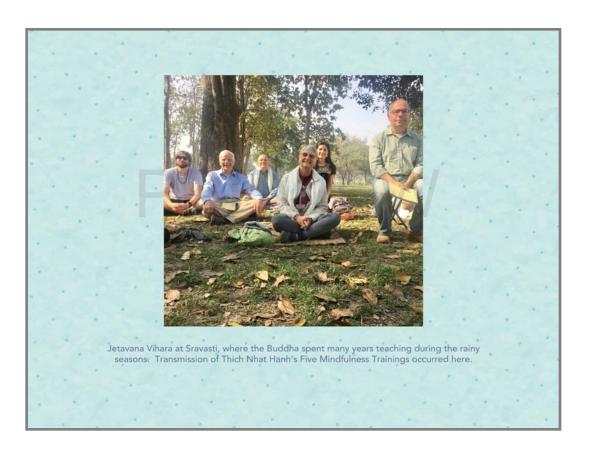

## A traveling Sangha:

"Ten days were needed for them all to reach [Rajgir]. Each morning, they begged in small villages and ate silently in the forests or fields. When they finished eating, they began to walk again, traveling in their own small groups. The sight of bhikkhus walking quietly and slowly made a deep impression on all who saw them."

Old Path White Clouds, p. 180 Thich Nhat Hanh

Page 41 - © 1999-2018 Shutterfly, Inc. All rights reserved.

Page 42 - © 1999-2018 Shutterfly, Inc. All rights reserved.

Page 43 - © 1999-2018 Shutterfly, Inc. All rights reserved.