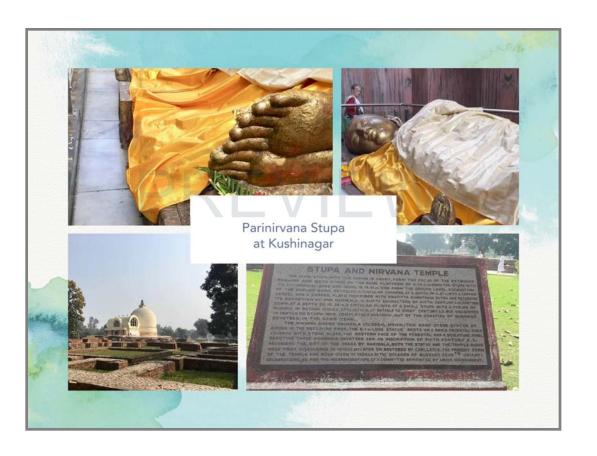

sant sound; the second, not strained enough, had no resonance; the third, moderately stretched, gave forth the sweetest music.

Adapted, Anguttara Nikaya, trans. N. Thera

Page 51 - © 1999-2018 Shutterfly, Inc. All rights reserved.



Page 52 - © 1999-2018 Shutterfly, Inc. All rights reserved.



Page 53 - © 1999-2018 Shutterfly, Inc. All rights reserved.



Page 54 - © 1999-2018 Shutterfly, Inc. All rights reserved.



Page 55 - © 1999-2018 Shutterfly, Inc. All rights reserved.



Page 56 - © 1999-2018 Shutterfly, Inc. All rights reserved.



Page 57 - © 1999-2018 Shutterfly, Inc. All rights reserved.



Page 58 - © 1999-2018 Shutterfly, Inc. All rights reserved.



Page 59 - © 1999-2018 Shutterfly, Inc. All rights reserved.



Page 60 - © 1999-2018 Shutterfly, Inc. All rights reserved.



Page 61 - © 1999-2018 Shutterfly, Inc. All rights reserved.



Page 62 - © 1999-2018 Shutterfly, Inc. All rights reserved.



Page 63 - © 1999-2018 Shutterfly, Inc. All rights reserved.



Page 64 - © 1999-2018 Shutterfly, Inc. All rights reserved.



Page 65 - © 1999-2018 Shutterfly, Inc. All rights reserved.



Page 66 - © 1999-2018 Shutterfly, Inc. All rights reserved.



Page 67 - © 1999-2018 Shutterfly, Inc. All rights reserved.



Page 68 - © 1999-2018 Shutterfly, Inc. All rights reserved.



Page 69 - © 1999-2018 Shutterfly, Inc. All rights reserved.



Page 70 - © 1999-2018 Shutterfly, Inc. All rights reserved.

The Three Refuges

I take refuge in the Buddha, the one who shows me the way in this life.

I take refuge in the Dhamma, the way of understanding and love.

I take refuge