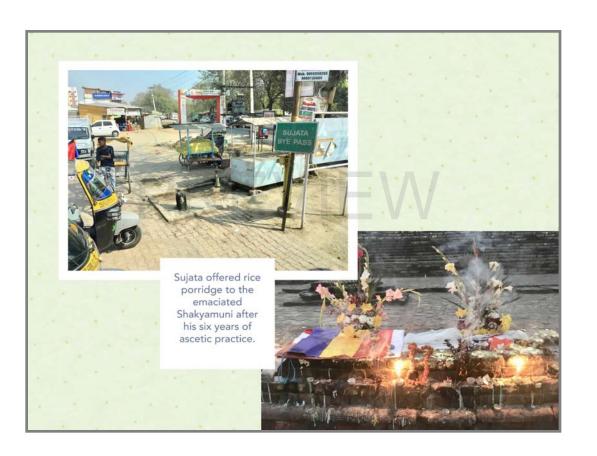

gged in small villages and ate silently in the forests or fields. When they finished eating, they began to walk again, traveling in their own small groups. The sight of bhikkhus walking quietly and slowly made a deep impression on all who saw them."

Old Path White Clouds, p. 180 Thich Nhat Hanh

Page 41 - © 1999-2018 Shutterfly, Inc. All rights reserved.



Page 42 - © 1999-2018 Shutterfly, Inc. All rights reserved.



Page 43 - © 1999-2018 Shutterfly, Inc. All rights reserved.



Page 44 - © 1999-2018 Shutterfly, Inc. All rights reserved.



Page 45 - © 1999-2018 Shutterfly, Inc. All rights reserved.



Page 46 - © 1999-2018 Shutterfly, Inc. All rights reserved.



Page 47 - © 1999-2018 Shutterfly, Inc. All rights reserved.



Page 48 - © 1999-2018 Shutterfly, Inc. All rights reserved.



Page 49 - © 1999-2018 Shutterfly, Inc. All rights reserved.



Page 50 - © 1999-2018 Shutterfly, Inc. All rights reserved.

## The Middle Way

One string, too tightly strained, gave a harsh and unpleasant sound; the second, not strained enough, had no resonance; the third, moderately stretched, gave forth the sweetest music.

Adapted, Anguttara Nikaya, trans. N. Thera

Page 51 - © 1999-2018 Shutterfly, Inc. All rights reserved.



Page 52 - © 1999-2018 Shutterfly, Inc. All rights reserved.



Page 53 - © 1999-2018 Shutterfly, Inc. All rights reserved.



Page 54 - © 1999-2018 Shutterfly, Inc. All rights reserved.



Page 55 - © 1999-2018 Shutterfly, Inc. All rights reserved.



Page 56 - © 1999-2018 Shutterfly, Inc. All rights reserved.



Page 57 - © 1999-2018 Shutterfly, Inc. All right