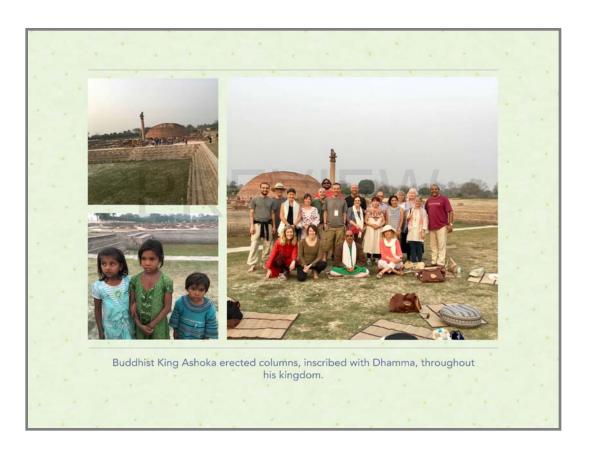

1999-2018 Shutterfly, Inc. All rights reserved.



Page 50 - © 1999-2018 Shutterfly, Inc. All rights reserved.

## The Middle Way

One string, too tightly strained, gave a harsh and unpleasant sound; the second, not strained enough, had no resonance; the third, moderately stretched, gave forth the sweetest music.

Adapted, Anguttara Nikaya, trans. N. Thera

Page 51 - © 1999-2018 Shutterfly, Inc. All rights reserved.



Page 52 - © 1999-2018 Shutterfly, Inc. All rights reserved.



Page 53 - © 1999-2018 Shutterfly, Inc. All rights reserved.



Page 54 - © 1999-2018 Shutterfly, Inc. All rights reserved.



Page 55 - © 1999-2018 Shutterfly, Inc. All rights reserved.



Page 56 - © 1999-2018 Shutterfly, Inc. All rights reserved.



Page 57 - © 1999-2018 Shutterfly, Inc. All rights reserved.



Page 58 - © 1999-2018 Shutterfly, Inc. All rights reserved.



Page 59 - © 1999-2018 Shutterfly, Inc. All rights reserved.



Page 60 - © 1999-2018 Shutterfly, Inc. All rights reserved.



Page 61 - © 1999-2018 Shutterfly, Inc. All rights reserved.



Page 62 - © 1999-2018 Shutterfly, Inc. All rights reserved.



Page 63 - © 1999-2018 Shutterfly, Inc. All rights reserved.



Page 64 - © 1999-2018 Shutterfly, Inc. All rights reserved.



Page 65 - © 1999-2018 Shutterfly, Inc. All rights reserved.



Page 66 - © 1999-2018 Shutterfly, Inc. All rights reserved.



Page 67 - © 1999-2018 Shutterfly, Inc. All rights reserved.



Page 68 - © 1999-2018 Shutterfly, Inc. All rights reserved.



Page 69 - © 1999-2018 Shutterfly, Inc. All rights reserved.



Page 70 - © 1999-2018 Shutterfly, Inc. All