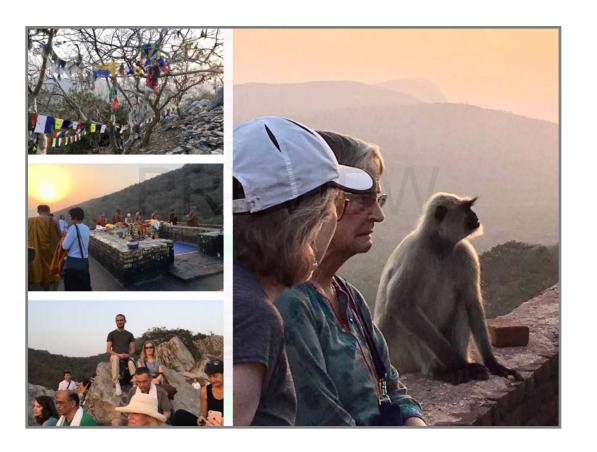

1999-2018 Shutterfly, Inc. All rights reserved.



Page 48 - © 1999-2018 Shutterfly, Inc. All rights reserved.



Page 49 - © 1999-2018 Shutterfly, Inc. All rights reserved.



Page 50 - © 1999-2018 Shutterfly, Inc. All rights reserved.

## The Middle Way

One string, too tightly strained, gave a harsh and unpleasant sound; the second, not strained enough, had no resonance; the third, moderately stretched, gave forth the sweetest music.

Adapted, Anguttara Nikaya, trans. N. Thera

Page 51 - © 1999-2018 Shutterfly, Inc. All rights reserved.



Page 52 - © 1999-2018 Shutterfly, Inc. All rights reserved.



Page 53 - © 1999-2018 Shutterfly, Inc. All rights reserved.



Page 54 - © 1999-2018 Shutterfly, Inc. All rights reserved.



Page 55 - © 1999-2018 Shutterfly, Inc. All rights reserved.



Page 56 - © 1999-2018 Shutterfly, Inc. All rights reserved.



Page 57 - © 1999-2018 Shutterfly, Inc. All rights reserved.



Page 58 - © 1999-2018 Shutterfly, Inc. All rights reserved.



Page 59 - © 1999-2018 Shutterfly, Inc. All rights reserved.



Page 60 - © 1999-2018 Shutterfly, Inc. All rights reserved.



Page 61 - © 1999-2018 Shutterfly, Inc. All rights reserved.



Page 62 - © 1999-2018 Shutterfly, Inc. All rights reserved.



Page 63 - © 1999-2018 Shutterfly, Inc. All rights reserved.



Page 64 - © 1999-2018 Shutterfly, Inc. All rights reserved.



Page 65 - © 1999-2018 Shutterfly, Inc. All rights reserved.



Page 66 - © 1999-2018 Shutterfly, Inc. All rights reserved.



Page 67 - © 1999-2018 Shutterfly, Inc. All rights reserved.



Page 68 - © 1999-2018 Shutterfly, Inc. All