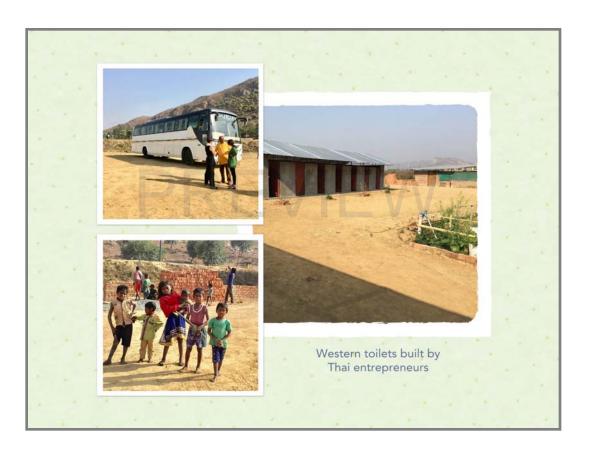

s. When they finished eating, they began to walk again, traveling in their own small groups. The sight of bhikkhus walking quietly and slowly made a deep impression on all who saw them."

Old Path White Clouds, p. 180 Thich Nhat Hanh

Page 41 - © 1999-2018 Shutterfly, Inc. All rights reserved.



Page 42 - © 1999-2018 Shutterfly, Inc. All rights reserved.



Page 43 - © 1999-2018 Shutterfly, Inc. All rights reserved.



Page 44 - © 1999-2018 Shutterfly, Inc. All rights reserved.



Page 45 - © 1999-2018 Shutterfly, Inc. All rights reserved.



Page 46 - © 1999-2018 Shutterfly, Inc. All rights reserved.



Page 47 - © 1999-2018 Shutterfly, Inc. All rights reserved.



Page 48 - © 1999-2018 Shutterfly, Inc. All rights reserved.



Page 49 - © 1999-2018 Shutterfly, Inc. All rights reserved.



Page 50 - © 1999-2018 Shutterfly, Inc. All rights reserved.

## The Middle Way

One string, too tightly strained, gave a harsh and unpleasant sound; the second, not strained enough, had no resonance; the third, moderately stretched, gave forth the sweetest music.

Adapted, Anguttara Nikaya, trans. N. Thera

Page 51 - © 1999-2018 Shutterfly, Inc. All rights reserved.



Page 52 - © 1999-2018 Shutterfly, Inc. All rights reserved.



Page 53 - © 1999-2018 Shutterfly, Inc. All rights reserved.



Page 54 - © 1999-2018 Shutterfly, Inc. All rights reserved.



Page 55 - © 1999-2018 Shutterfly, Inc. All rights reserved.



Page 56 - © 1999-2018 Shutterfly, Inc. All rights reserved.



Page 57 - © 1999-2018 Shutterfly, Inc. All rights reserved.



Page 58 - © 1999-2018 Shutterfly, Inc. All right