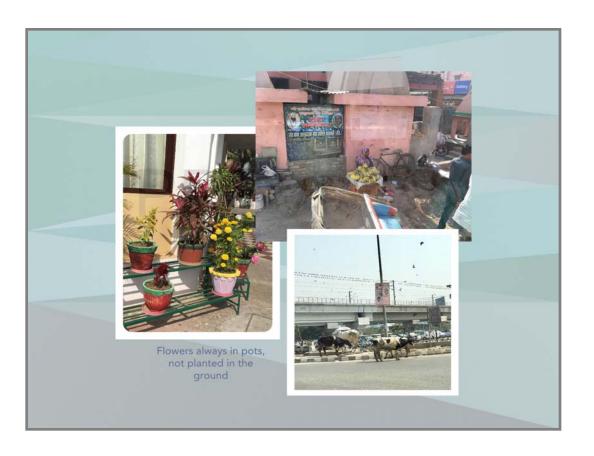

2018 Shutterfly, Inc. All rights reserved.



Page 26 - © 1999-2018 Shutterfly, Inc. All rights reserved.



Page 27 - © 1999-2018 Shutterfly, Inc. All rights reserved.



Page 28 - © 1999-2018 Shutterfly, Inc. All rights reserved.



Page 29 - © 1999-2018 Shutterfly, Inc. All rights reserved.



Page 30 - © 1999-2018 Shutterfly, Inc. All rights reserved.



Page 31 - © 1999-2018 Shutterfly, Inc. All rights reserved.



Page 32 - © 1999-2018 Shutterfly, Inc. All rights reserved.



Page 33 - © 1999-2018 Shutterfly, Inc. All rights reserved.



Page 34 - © 1999-2018 Shutterfly, Inc. All rights reserved.



Page 35 - © 1999-2018 Shutterfly, Inc. All rights reserved.



Page 36 - © 1999-2018 Shutterfly, Inc. All rights reserved.



Page 37 - © 1999-2018 Shutterfly, Inc. All rights reserved.



Page 38 - © 1999-2018 Shutterfly, Inc. All rights reserved.



Page 39 - © 1999-2018 Shutterfly, Inc. All rights reserved.



Page 40 - © 1999-2018 Shutterfly, Inc. All rights reserved.

## A traveling Sangha:

"Ten days were needed for them all to reach [Rajgir]. Each morning, they begged in small villages and ate silently in the forests or fields. When they finished eating, they began to walk again, traveling in their own small groups. The sight of bhikkhus walking quietly and slowly made a deep impression on all who saw them."

Old Path White Clouds, p. 180 Thich Nhat Hanh

Page 41 - © 1999-2018 Shutterfly, Inc. All rights reserved.



Page 42 - © 1999-2018 Shutterfly, Inc. All rights reserved.



Page 43 - © 1999-2018 Shutterfly, Inc. All rights reserved.



Page 44 - © 1999-2018 Shu