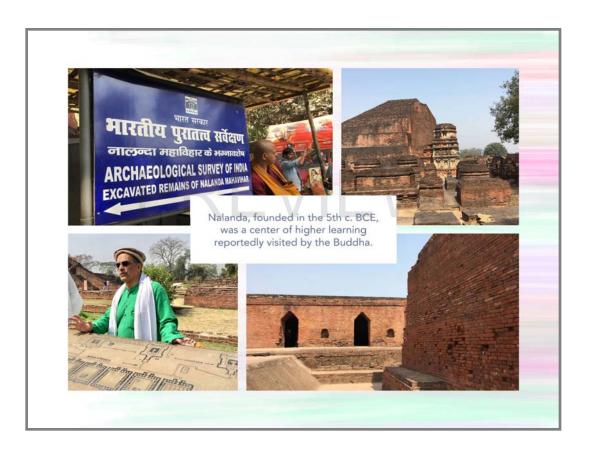

1999-2018 Shutterfly, Inc. All rights reserved.



Page 45 - © 1999-2018 Shutterfly, Inc. All rights reserved.



Page 46 - © 1999-2018 Shutterfly, Inc. All rights reserved.



Page 47 - © 1999-2018 Shutterfly, Inc. All rights reserved.



Page 48 - © 1999-2018 Shutterfly, Inc. All rights reserved.



Page 49 - © 1999-2018 Shutterfly, Inc. All rights reserved.



Page 50 - © 1999-2018 Shutterfly, Inc. All rights reserved.

## The Middle Way

One string, too tightly strained, gave a harsh and unpleasant sound; the second, not strained enough, had no resonance; the third, moderately stretched, gave forth the sweetest music.

Adapted, Anguttara Nikaya, trans. N. Thera

Page 51 - © 1999-2018 Shutterfly, Inc. All rights reserved.



Page 52 - © 1999-2018 Shutterfly, Inc. All rights reserved.



Page 53 - © 1999-2018 Shutterfly, Inc. All rights reserved.



Page 54 - © 1999-2018 Shutterfly, Inc. All rights reserved.



Page 55 - © 1999-2018 Shutterfly, Inc. All rights reserved.



Page 56 - © 1999-2018 Shutterfly, Inc. All rights reserved.



Page 57 - © 1999-2018 Shutterfly, Inc. All rights reserved.



Page 58 - © 1999-2018 Shutterfly, Inc. All rights reserved.



Page 59 - © 1999-2018 Shutterfly, Inc. All rights reserved.



Page 60 - © 1999-2018 Shutterfly, Inc. All rights reserved.



Page 61 - © 1999-2018 Shutterfly, Inc. All rights reserved.



Page 62 - © 1999-2018 Shutterfly, Inc. All rights reserved.



Page 63 - © 1999-2018 Shutterfly, Inc. All rights reserved.



Page 64 - © 1999-2018 Shutterfly, Inc. All rights reserved.



Page 65 - © 1999-2018 Shutterfly, Inc. All