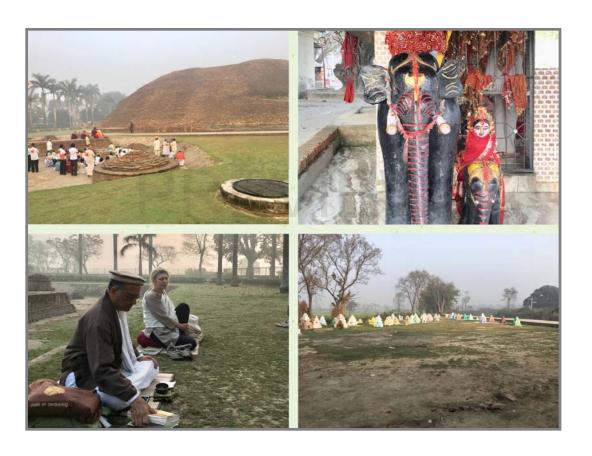

Way

One string, too tightly strained, gave a harsh and unpleasant sound; the second, not strained enough, had no resonance; the third, moderately stretched, gave forth the sweetest music.

Adapted, Anguttara Nikaya, trans. N. Thera

Page 51 - © 1999-2018 Shutterfly, Inc. All rights reserved.



Page 52 - © 1999-2018 Shutterfly, Inc. All rights reserved.



Page 53 - © 1999-2018 Shutterfly, Inc. All rights reserved.



Page 54 - © 1999-2018 Shutterfly, Inc. All rights reserved.



Page 55 - © 1999-2018 Shutterfly, Inc. All rights reserved.



Page 56 - © 1999-2018 Shutterfly, Inc. All rights reserved.



Page 57 - © 1999-2018 Shutterfly, Inc. All rights reserved.



Page 58 - © 1999-2018 Shutterfly, Inc. All rights reserved.



Page 59 - © 1999-2018 Shutterfly, Inc. All rights reserved.



Page 60 - © 1999-2018 Shutterfly, Inc. All rights reserved.



Page 61 - © 1999-2018 Shutterfly, Inc. All rights reserved.



Page 62 - © 1999-2018 Shutterfly, Inc. All rights reserved.



Page 63 - © 1999-2018 Shutterfly, Inc. All rights reserved.



Page 64 - © 1999-2018 Shutterfly, Inc. All rights reserved.



Page 65 - © 1999-2018 Shutterfly, Inc. All rights reserved.



Page 66 - © 1999-2018 Shutterfly, Inc. All rights reserved.



Page 67 - © 1999-2018 Shutterfly, Inc. All rights reserved.



Page 68 - © 1999-2018 Shutterfly, Inc. All rights reserved.



Page 69 - © 1999-2018 Shutterfly, Inc. All rights reserved.



Page 70 - © 1999-2018 Shutterfly, Inc. All rights reserved.

The Three Refuges

I take refuge in the Buddha, the one who shows me the way in this life.

I take refuge i