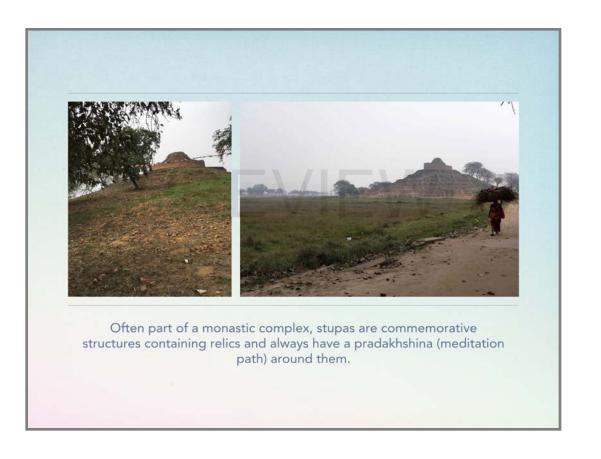

1999-2018 Shutterfly, Inc. All rights reserved.



Page 44 - © 1999-2018 Shutterfly, Inc. All rights reserved.



Page 45 - © 1999-2018 Shutterfly, Inc. All rights reserved.



Page 46 - © 1999-2018 Shutterfly, Inc. All rights reserved.



Page 47 - © 1999-2018 Shutterfly, Inc. All rights reserved.



Page 48 - © 1999-2018 Shutterfly, Inc. All rights reserved.



Page 49 - © 1999-2018 Shutterfly, Inc. All rights reserved.



Page 50 - © 1999-2018 Shutterfly, Inc. All rights reserved.

## The Middle Way

One string, too tightly strained, gave a harsh and unpleasant sound; the second, not strained enough, had no resonance; the third, moderately stretched, gave forth the sweetest music.

Adapted, Anguttara Nikaya, trans. N. Thera

Page 51 - © 1999-2018 Shutterfly, Inc. All rights reserved.



Page 52 - © 1999-2018 Shutterfly, Inc. All rights reserved.



Page 53 - © 1999-2018 Shutterfly, Inc. All rights reserved.



Page 54 - © 1999-2018 Shutterfly, Inc. All rights reserved.



Page 55 - © 1999-2018 Shutterfly, Inc. All rights reserved.



Page 56 - © 1999-2018 Shutterfly, Inc. All rights reserved.



Page 57 - © 1999-2018 Shutterfly, Inc. All rights reserved.



Page 58 - © 1999-2018 Shutterfly, Inc. All rights reserved.



Page 59 - © 1999-2018 Shutterfly, Inc. All rights reserved.



Page 60 - © 1999-2018 Shutterfly, Inc. All rights reserved.



Page 61 - © 1999-2018 Shutterfly, Inc. All rights reserved.



Page 62 - © 1999-2018 Shutterfly, Inc. All rights reserved.



Page 63 - © 1999-2018 Shutterfly, Inc. All rights reserved.



Page 64 - © 1999-2018 Shutterfly, Inc. All