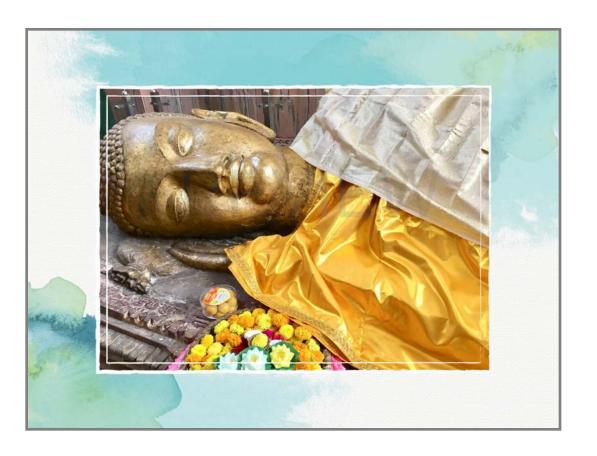

the third, moderately stretched, gave forth the sweetest music.

Adapted, Anguttara Nikaya, trans. N. Thera

Page 51 - © 1999-2018 Shutterfly, Inc. All rights reserved.



Page 52 - © 1999-2018 Shutterfly, Inc. All rights reserved.



Page 53 - © 1999-2018 Shutterfly, Inc. All rights reserved.



Page 54 - © 1999-2018 Shutterfly, Inc. All rights reserved.



Page 55 - © 1999-2018 Shutterfly, Inc. All rights reserved.



Page 56 - © 1999-2018 Shutterfly, Inc. All rights reserved.



Page 57 - © 1999-2018 Shutterfly, Inc. All rights reserved.



Page 58 - © 1999-2018 Shutterfly, Inc. All rights reserved.



Page 59 - © 1999-2018 Shutterfly, Inc. All rights reserved.



Page 60 - © 1999-2018 Shutterfly, Inc. All rights reserved.



Page 61 - © 1999-2018 Shutterfly, Inc. All rights reserved.



Page 62 - © 1999-2018 Shutterfly, Inc. All rights reserved.



Page 63 - © 1999-2018 Shutterfly, Inc. All rights reserved.



Page 64 - © 1999-2018 Shutterfly, Inc. All rights reserved.



Page 65 - © 1999-2018 Shutterfly, Inc. All rights reserved.



Page 66 - © 1999-2018 Shutterfly, Inc. All rights reserved.



Page 67 - © 1999-2018 Shutterfly, Inc. All rights reserved.



Page 68 - © 1999-2018 Shutterfly, Inc. All rights reserved.



Page 69 - © 1999-2018 Shutterfly, Inc. All rights reserved.



Page 70 - © 1999-2018 Shutterfly, Inc. All rights reserved.

The Three Refuges

I take refuge in the Buddha, the one who shows me the way in this life.

I take refuge in the Dhamma, the way of understanding and love.

I take refuge in the Sangha, the community that lives in harmony and awarene